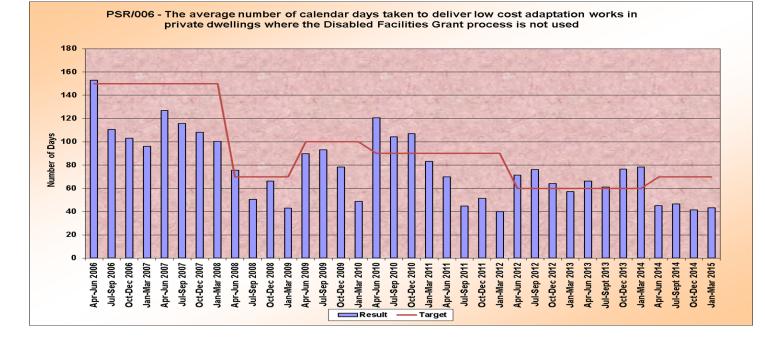

## 1. Disabled Facilities Adaptations

| Indicator<br>Ref | Title                                                                                                                                                                         | Outturn<br>13/14                                                               | Annual<br>Target<br>14/15 | Quarter 3<br>14/15<br>Result | Quarter 4<br>Result | Annual<br>Result | Progress<br>Against<br>Target |  |
|------------------|-------------------------------------------------------------------------------------------------------------------------------------------------------------------------------|--------------------------------------------------------------------------------|---------------------------|------------------------------|---------------------|------------------|-------------------------------|--|
| PSR/006          | The average number of<br>calendar days taken to<br>deliver low cost adaptation<br>works in private dwellings<br>where the Disabled<br>Facilities Grant process is<br>not used | 68.18                                                                          | 70                        | 41.6                         | 43.25               | 44.33            |                               |  |
|                  |                                                                                                                                                                               | This is a significant improvement on the previous years previous years result. |                           |                              |                     |                  |                               |  |