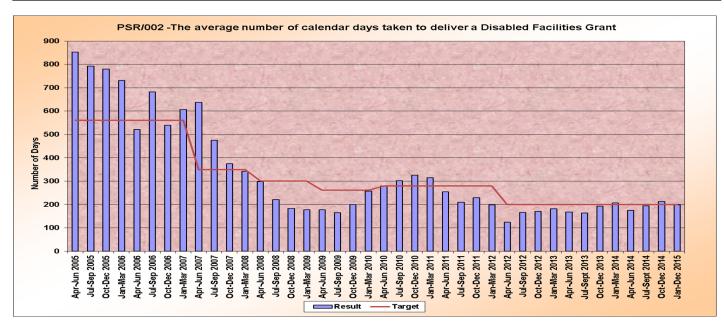

| Indicator<br>Ref | Title                                                                                     | Outturn<br>13/14                                                    | Annual<br>Target<br>14/15 | Quarter 3<br>14/15<br>Result | Quarter 4<br>Result | Annual<br>Result | Progress<br>Against<br>Target |
|------------------|-------------------------------------------------------------------------------------------|---------------------------------------------------------------------|---------------------------|------------------------------|---------------------|------------------|-------------------------------|
| PSR/002          | The average number of<br>calendar days taken to<br>deliver a Disabled Facilities<br>Grant | 189                                                                 | 200                       | 212                          | 198                 | 193              |                               |
|                  |                                                                                           | Performance improved on previous quarter and met the annual target. |                           |                              |                     |                  |                               |