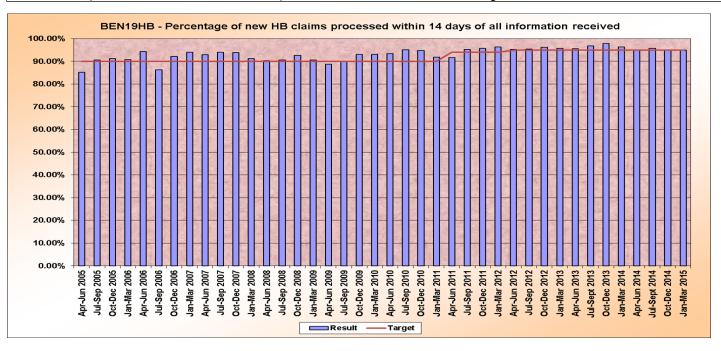

## 2. Benefits

| Indicator<br>Ref | Title                                                   | Outturn<br>13/14                                                                                 | Annual<br>Target<br>14/15 | Quarter 3<br>14/15<br>Result | Quarter 4<br>14/15<br>Result | Annual<br>Result | Progress<br>Against<br>Target |
|------------------|---------------------------------------------------------|--------------------------------------------------------------------------------------------------|---------------------------|------------------------------|------------------------------|------------------|-------------------------------|
| BEN19HB          | Percentage of new HB claims                             | 96.62%                                                                                           | 95.00%                    | 94.86%                       | 94.86%                       | 95.13%           |                               |
|                  | processed within 14 days of<br>all information received | Pleasing to see that performance has improved in quarter 4 and th<br>Annual target has been met. |                           |                              |                              |                  | and that the                  |