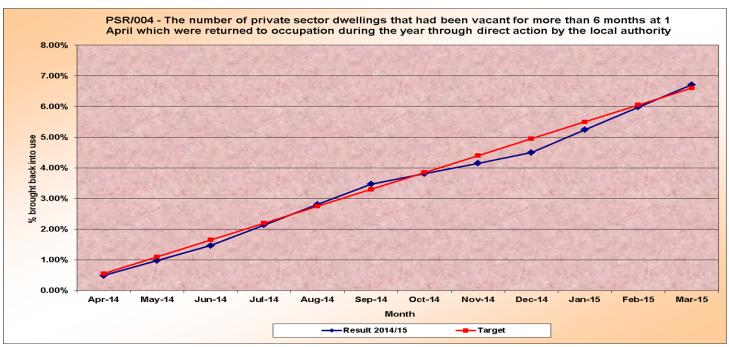

## 3. Empty Properties

| Indicator<br>Ref | Title                                                                                                                                                                                                          | Outturn<br>13/14                                                                             | Annual<br>Target<br>14/15 | Quarter 3<br>14/15<br>Result | Quarter 4<br>14/15<br>Result | Annual<br>Result | Progress<br>Against<br>Target |
|------------------|----------------------------------------------------------------------------------------------------------------------------------------------------------------------------------------------------------------|----------------------------------------------------------------------------------------------|---------------------------|------------------------------|------------------------------|------------------|-------------------------------|
| PSR/004          | The percentage of private sector<br>dwellings that had been vacant for<br>more than 6 months at 1 April that<br>were returned to occupation during<br>the year through direct action by the<br>local authority | 5.49%                                                                                        | 6.60%                     | 4.50%                        | 6.71%                        | 6.71%            |                               |
|                  |                                                                                                                                                                                                                | Work has been carried out consistently throughout the year and the target has been exceeded. |                           |                              |                              |                  |                               |